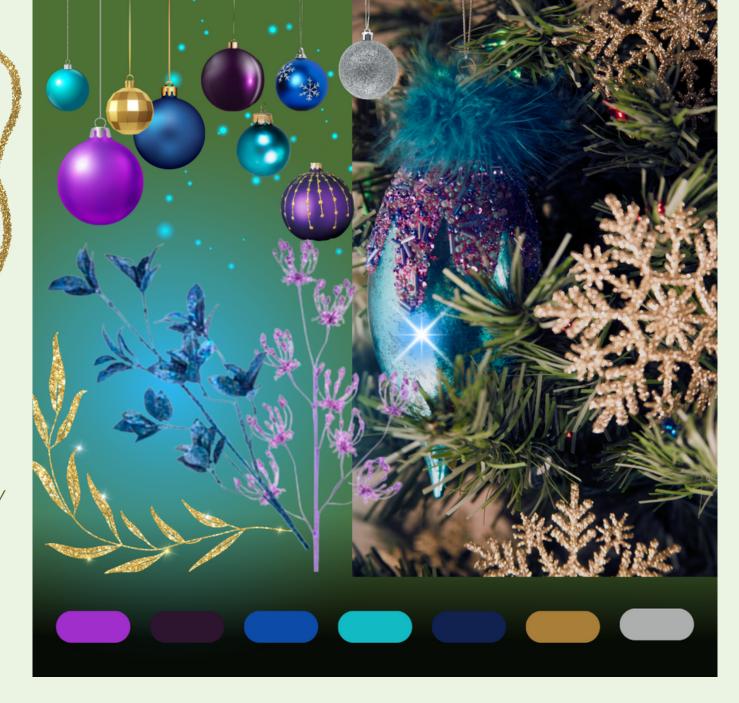

# Decoration Theme: MYSTICAL MAGIC

Varied selection of BLUE, TURQUOISE, PURPLE, SILVER & GOLD décor similar to picture style, actual decorations may differ from images shown.

A unique style pulling together the cooler, magical colours of winter - the blues & purples alongside the sparkle of gold & silver create a fantastical, mystical atmosphere - truly Scottish!