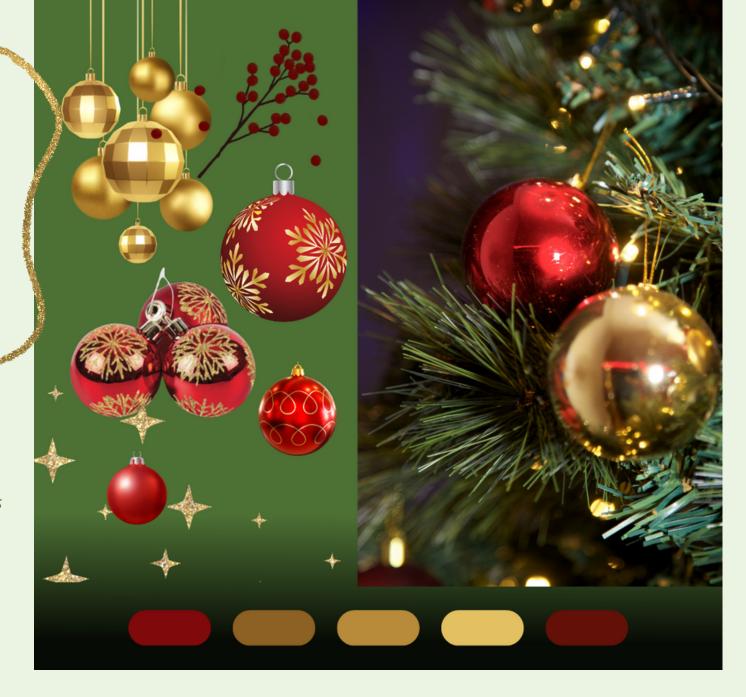

# Decoration Theme: TRADITIONAL

Varied selection of RED & GOLD décor similar to picture style, actual decorations may differ from images shown.

Embrace the luxurious elegance of this traditional theme.