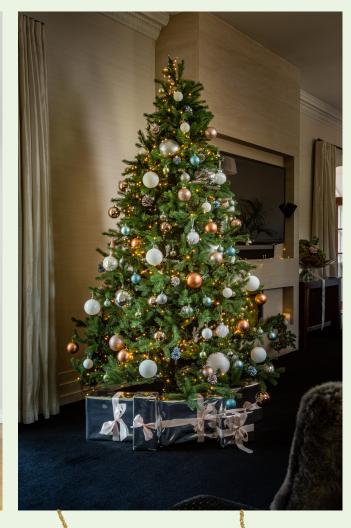

## Trees

Artificial Decorated

# ARTIFICIAL TREES DECORATED

| 6ft  | £430.00   |
|------|-----------|
| 7ft  | £495.00   |
| 8ft  | £595.00   |
| 10ft | £850.00   |
| 12ft | £1,195.00 |
| 15ft | £1,595.00 |