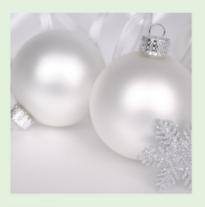

# Decoration Theme: CLASSIC WINTER

Varied selection of RED, WHITE & SILVER décor similar to picture style, actual decorations may differ from images shown.

The true embodiment of a classic winter's day - branches with dustings of snow, red berries etc.