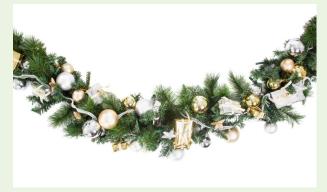

#### WREATHS/ GARLAND

Add an artificial wreath or a length of garland, decorated to complement your tree. (No lights included - available at extra cost).

#### **Wreath Diameters**

60cm 80cm 120cm

Garland sold per linear metre

#### DECORATED GARLAND (ARTIFICIAL)

Per Linear Metre £50.00