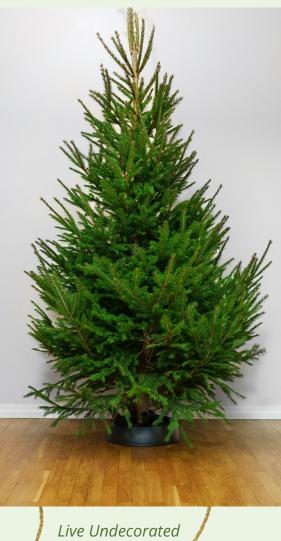

#### LIVE TREES UNDECORATED

| 6ft  | £175.00 |
|------|---------|
| 7ft  | £200.00 |
| 8ft  | £220.00 |
| 10ft | £400.00 |
| 12ft | £595.00 |