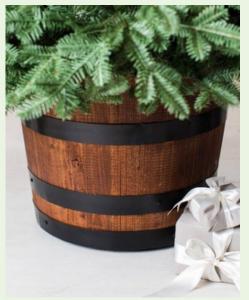

# Tree Base Options / Extras

TREE BASE

Option to add an authentic whisky barrel base (LIVE TREES ONLY) or a selection of wrapped giftboxes to nestle under the tree (unfortunately empty!).