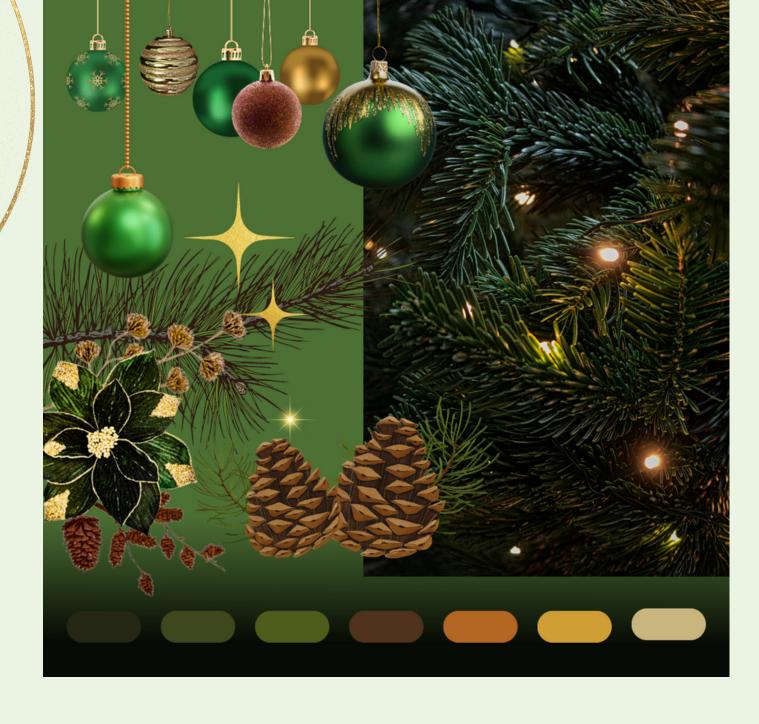

# Decoration Theme: FOREST

Varied selection of GREEN, GOLD, BRONZE, BROWN & COPPER décor similar to picture style, actual decorations may differ from images shown.

Immerse yourself in the rugged warmth of a natural forest theme - surrounded by fresh greenery, pinecones and twinkling lights.