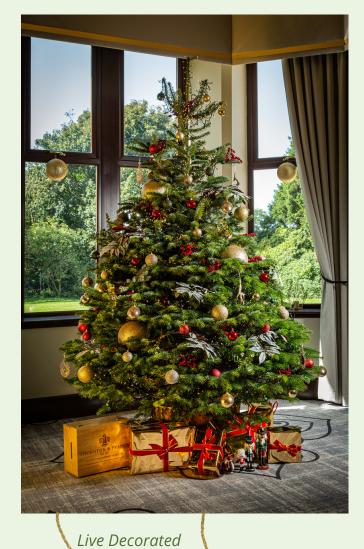

## Trees

Artificial Decorated

#### LIVE TREES DECORATED

| 6ft  | £420.00   |
|------|-----------|
| 7ft  | £480.00   |
| 8ft  | £590.00   |
| 10ft | £820.00   |
| 12ft | £1,120.00 |