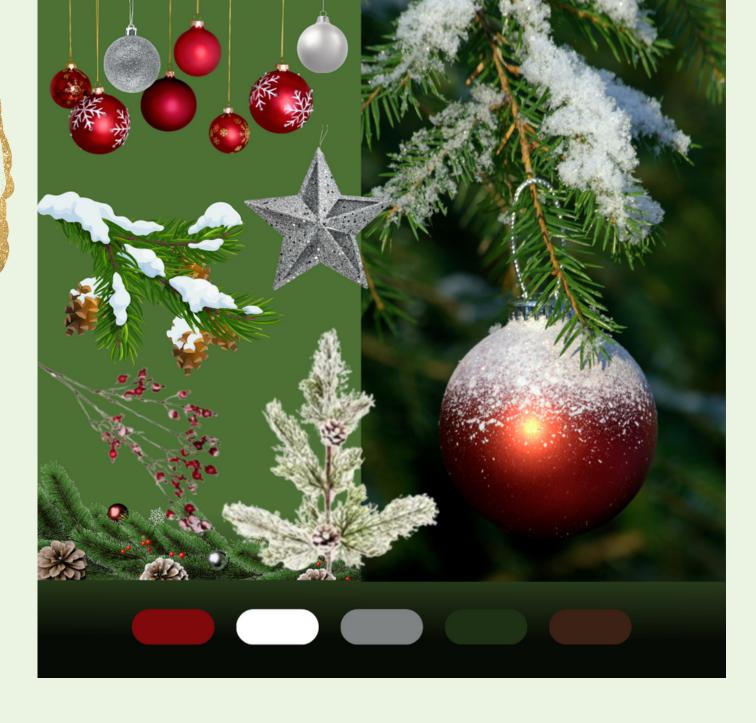

# Decoration Theme: CLASSIC WINTER

Varied selection of RED, WHITE & SILVER décor similar to picture style, actual decorations may differ from images shown.

The true embodiment of a classic winter's day - branches with dustings of snow, red berries etc.