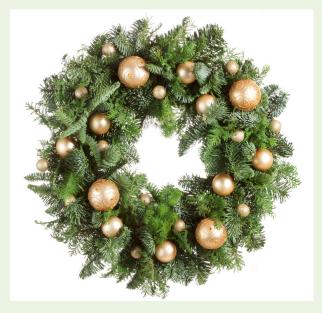

#### WREATHS/ GARLAND

Add an artificial wreath or a length of garland, decorated to complement your tree. (No lights included - available at extra cost).

#### **Wreath Diameters**

60cm 80cm 120cm

Garland sold per linear metre

#### DECORATED WREATHS (ARTIFICIAL)

| 60cm Diameter  | £90.00  |
|----------------|---------|
| 80cm Diameter  | £130.00 |
| 120cm Diameter | £180.00 |