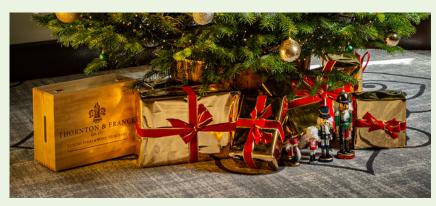

# Tree Base Options / Extras

TREE BASE

Option to add an authentic whisky barrel base (LIVE TREES ONLY) or a selection of wrapped giftboxes to nestle under the tree (unfortunately empty!).