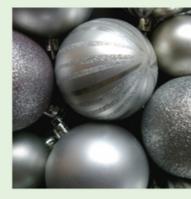

# Simple Colour Combinations

Choose a simple combination of colours to best suit the tree you had in mind.

BLACK

GOLD

**SILVER** 

WHITE

RED

BLUE